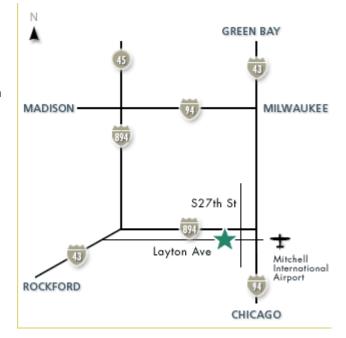

## From the North

Keep right to stay on I-43 South/I-894. At exit 9b, take ramp right and follow signs for South 27th Street. Turn left onto 27th Street. Turn right on Layton Avenue. Turn left at the median. Arrive at 3033 W. Layton Avenue.

# From the South

Merge on I-43/I-894. Merge onto Layton Avenue/Exit 317. Exit on Layton Avenue West. Go to 30th and Layton Avenue. Turn left at median. Arrive at 3033 W. Layton Avenue.

#### From the West

I-94 merge onto I-894 towards Chicago. Take WI-36/Loomis Road/Exit 8A. Turn Right onto WI-36/Loomis Road. Turn Left onto Layton Avenue. Arrive at 3033 W. Layton Avenue.

## From the East

Follow Layton Avenue west to  $30^{\rm th}$  Street. Turn left at median. Arrive at 3033 W. Layton Avenue.